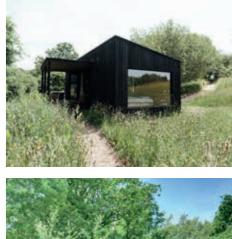

### Downash Wood Treehouses

Escape to a world of luxury amidst nature 5-minute journey aboard the complimentary shuttle service from Swallows Oast.

Our uniquely designed self-catering accommodations elevate glamping to new heights of indulgence and comfort. Nestled within 33 acres of farm and woodland in an Area of Outstanding Natural Beauty, our treehouses and cabins offer unparalleled privacy and tranquillity.

Our accommodations seamlessly blend rustic charm with modern conveniences, including mains electricity, running water, hot showers, and real flushing toilets.

Immerse yourself in green and blue spaces, scientifically proven to enhance mental health and overall wellbeing. Whether you're seeking a short break or an extended stay, Downash Wood Treehouses provides the perfect backdrop for rejuvenation and escape from everyday life.

We can accommodate up to 12 adults, two children and a babe in arms.

07970 275 414 info@downashwoodtreehouses.co.uk www.downashwoodtreehouses.co.uk Downash Wood Treehouses Tinkers Lane, Ticehurst East Sussex TN5 7LU