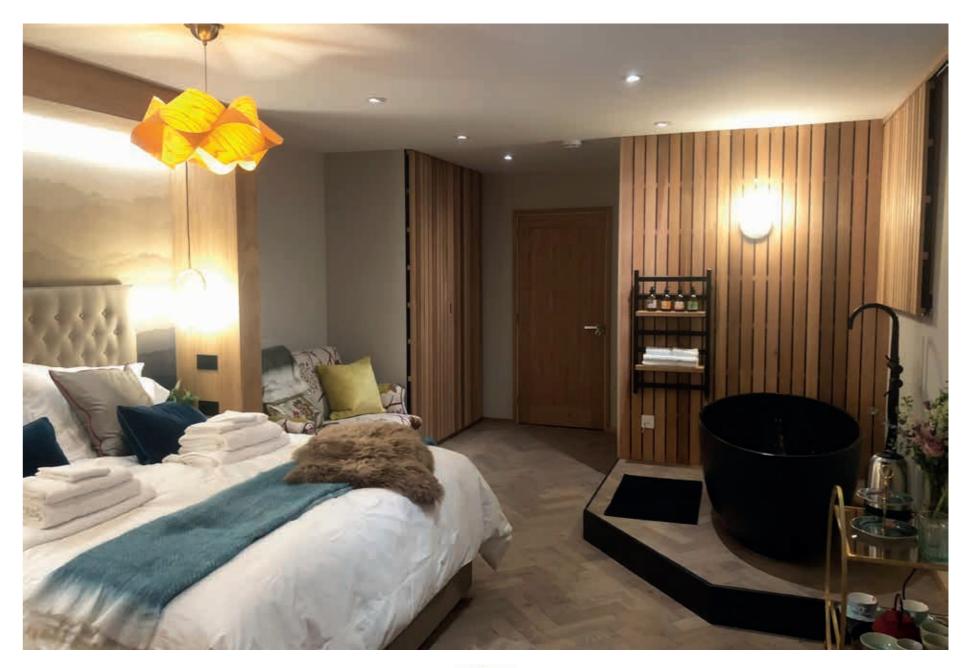

### Bridal Suite

The bridal suite at Swallows Oast is the perfect place to relax and escape the day before your wedding. With this luxurious accommodation and personalised service, our bridal suite will help you feel confident and radiant on your big day.

The suite includes a Woodburner, Slipper Bath, Wifi and Smart TV whilst Make- up, hair and dressing can take place next door.

There are double and single sofa beds in the adjacent room with a luxurious walk-in shower. The Bridal party often spend the night before to help prepare the Bride for her Big Day.