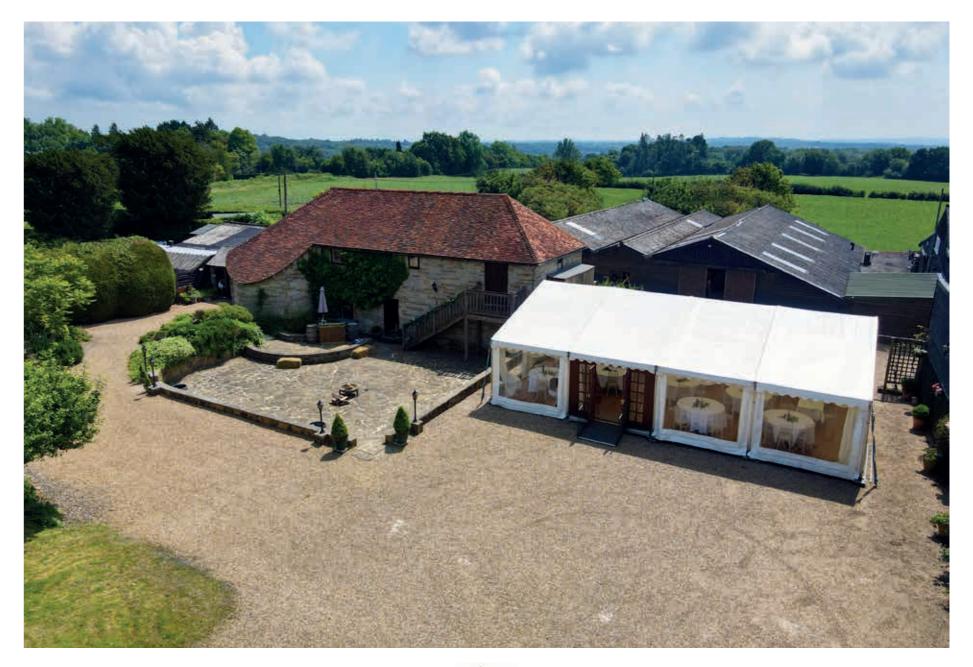

### Outside the Venue

As part of our rural heritage, Swallows Oast is the ideal venue for your event at any time of the year.

The courtyard - bathed in sunshine during the summer - is a perfect entrance to receive your guests. There is ample off-road parking for all types of vehicles.

# Marquee

The marquee is optional extra and adds additional space for daytime or evening guests. This can either hold a full reception or be used as a different area for arrival drinks, cake tables, photo booths etc. In the evening, chairs and tables are moved into the marquee so guests can sit and enjoy a glass of wine away from the evening entertainment.

Our marquees come fully equipped with flooring, champagne lining, chandelier lighting and orangery windows. Other accessory options are available on request. We can offer a 9x6, 9x9, 9x12 or 12x15 meter Marquee.