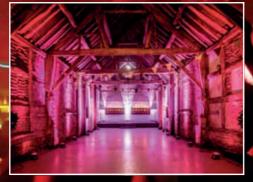

### Inside the Oast

The main hall showing the beautifully oak-beamed ceiling, the minstrels' gallery and the pine floor, is approximately 17' wide and 38' long. The roundels at the far end of the building act as the main entrance into the Oast. They also house a bar on the right-hand side, toilets, and a semi-spiral stairway on the left.

# Winter Wedding

All booked up for summer? Why not have your special day during the holiday season? Swallows Oast is the perfect winter wedding venue.

Don't worry about the weather. Everything is done within the cosy settings of the oast, from ceremony to reception and dance.