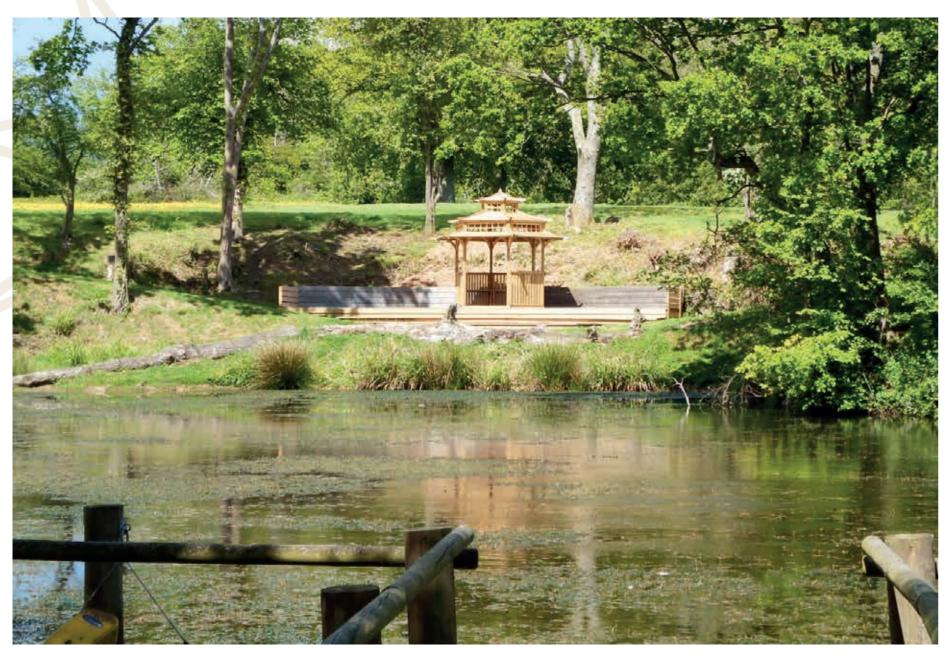

# Unique Features

Swallows Oast is set amongst glorious scenery in the heart of East Sussex. If you meander down Swallows Trail, you will reach a gateway to countryside views that span as far as Brightling on a clear day. Photographic opportunities are endless, and you and your guests can lose yourselves in the tranquillity of this beautiful setting.

We are proud to offer breathtaking outdoor weddings. We are licensed to host civil ceremonies in several stunning locations throughout our grounds, including the pavilion, the woodland enclave, the oak trees, and by our lake. Whether you exchange your vows beneath the dreamy oak trees, say you're "I do's" surrounded by lush greenery or down by our tranquil lake. We will help make your dream wedding come true.