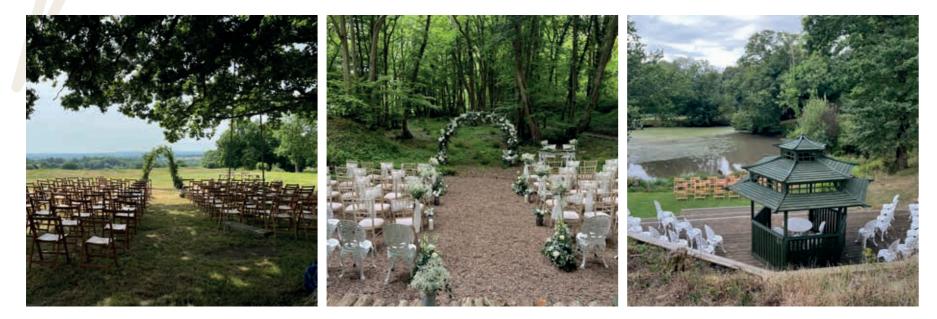

# Unique Features

Swallows Oast is set amongst glorious scenery in the heart of East Sussex. If you meander down Swallows Trail, you will reach a gateway to countryside views that span as far as Brightling on a clear day. Photographic opportunities are endless, and you and your guests can lose yourselves in the tranquillity of this beautiful setting.

We are proud to offer breathtaking outdoor weddings. We are licensed to host civil ceremonies in several stunning locations throughout our grounds, including the pavilion, the woodland enclave, the oak trees, and by our lake. Whether you exchange your vows beneath the dreamy oak trees, say you're "I do's" surrounded by lush greenery or down by our tranquil lake. We will help make your dream wedding come true.