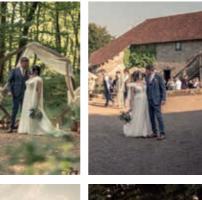

# The perfect venue for your big day

Swallows Oast is an exceptional historic venue for your wedding ceremony, reception or private party. Awardwinning Swallows Oast is a fully licensed wedding and civil partnership venue situated in the East Sussex Countryside of Ticehurst. Originally built in the 1830s, The Oast house has been well known as a wedding venue since 1995 and has held many happy occasions.

The venue has plenty to offer with modern amenities like wifi, a fully licensed bar, ample on-site parking, and many great features and surroundings. Swallows Oast's stunning venue sits in the East Sussex countryside.

### Outside the Venue

As part of our rural heritage, Swallows Oast is the ideal venue for your event at any time of the year.

The courtyard - bathed in sunshine during the summer - is a perfect entrance to receive your guests. There is ample off-road parking for all types of vehicles.