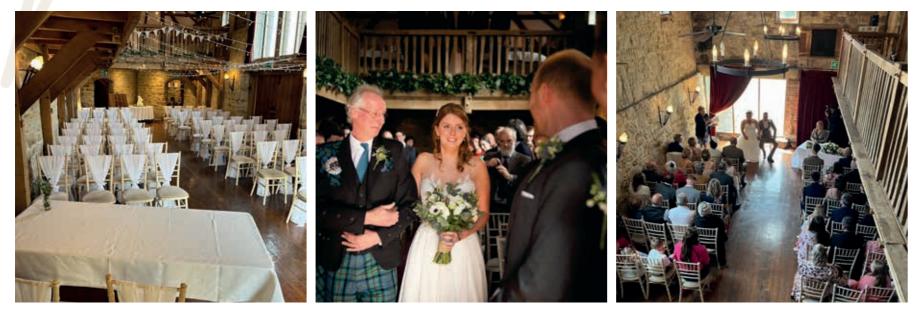

### Inside the Oast

The main hall showing the beautifully oak-beamed ceiling, the minstrels' gallery and the pine floor, is approximately 17' wide and 38' long. The roundels at the far end of the building act as the main entrance into the Oast. They also house a bar on the right-hand side, toilets, and a semi-spiral stairway on the left.

We can accommodate 130 people for a sit down meal and can cater for more guests in the evening, especially with an added marquee. Its intimacy is an important part of its charm.

Once up the spiral stairway, there is a spacious gallery. This can cater for extra tables, buffet layouts or just an area to overlook the proceedings. String quartets or other forms of musical accompaniment, before or during the meal, are popular options to create the atmosphere of your choice.