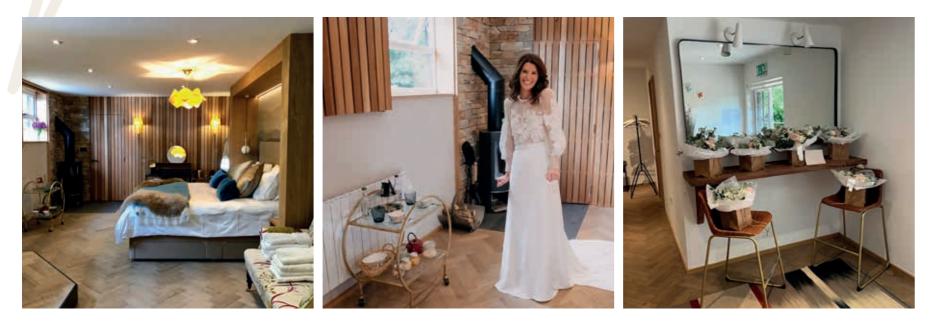

### Bridal Suite

The bridal suite at Swallows Oast is the perfect place to relax and escape the day before your wedding. With this luxurious accommodation and personalised service, our bridal suite will help you feel confident and radiant on your big day.

The suite includes a Woodburner, Slipper Bath, Wifi and Smart TV whilst Make- up, hair and dressing can take place next door.

There are double and single sofa beds in the adjacent room with a luxurious walk-in shower. The Bridal party often spend the night before to help prepare the Bride for her Big Day.