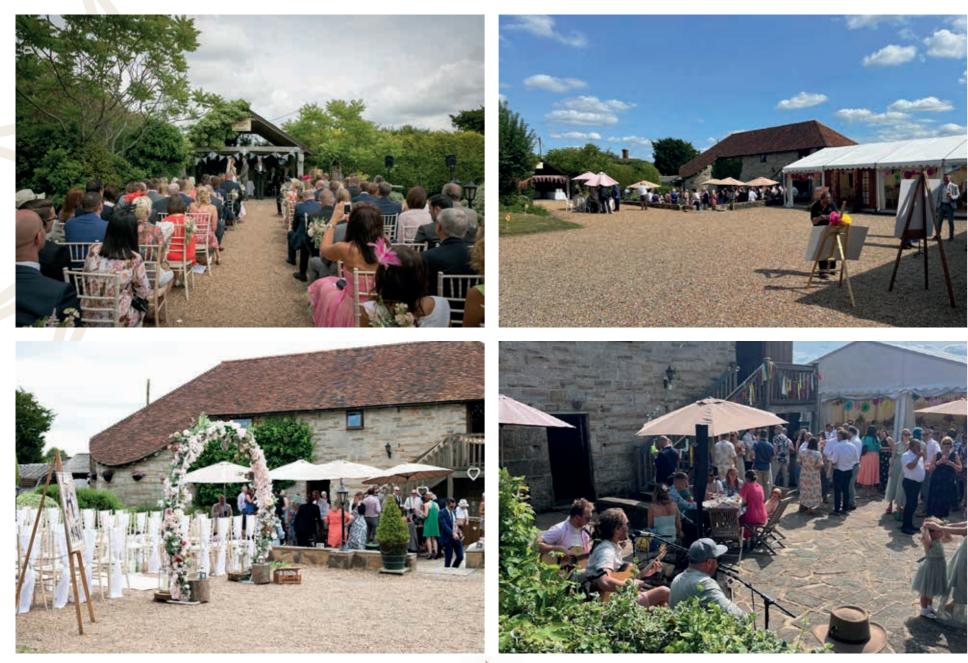

### Outside the Venue

As part of our rural heritage, Swallows Oast is the ideal venue for your event at any time of the year.

The courtyard - bathed in sunshine during the summer - is a perfect entrance to receive your guests. There is ample off-road parking for all types of vehicles.

Swallows Pavilion holds a full licence to perform a civil ceremony for those looking for an outside wedding.

We are proud to offer breathtaking outdoor weddings. We are licensed to host civil ceremonies in several stunning locations throughout our grounds, including the pavilion, the woodland enclave, the oak trees, and by our lake. Whether you exchange your vows beneath the dreamy oak trees, say you're "I do's" surrounded by lush greenery or down by our tranquil lake. We will help make your dream wedding come true.

# Marquee

The marquee is optional extra and adds additional space for daytime or evening guests. This can either hold a full reception or be used as a different area for arrival drinks, cake tables, photo booths etc. In the evening, chairs and tables are moved into the marquee so guests can sit and enjoy a glass of wine away from the evening entertainment.