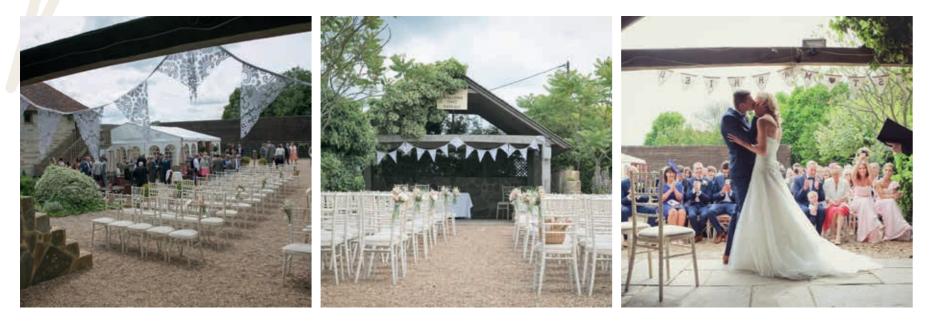

### Outside the Venue

As part of our rural heritage, Swallows Oast is the ideal venue for your event at any time of the year.

The courtyard - bathed in sunshine during the summer - is a perfect entrance to receive your guests. There is ample off-road parking for all types of vehicles.

Swallows Pavilion holds a full licence to perform a civil ceremony for those looking for an outside wedding.

We are proud to offer breathtaking outdoor weddings. We are licensed to host civil ceremonies in several stunning locations throughout our grounds, including the pavilion, the woodland enclave, the oak trees, and by our lake. Whether you exchange your vows beneath the dreamy oak trees, say you're "I do's" surrounded by lush greenery or down by our tranquil lake. We will help make your dream wedding come true.