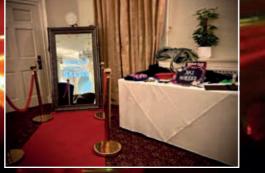

White Starlight Dance Floor

Magic Mirror Photo Booth

With Sussex DJ Company, you'll enjoy a personalised and premium DJ service that will ensure your guests have an unforgettable time. We are dedicated and passionate about offering an excellent and bespoke service to our clients to ensure they enjoy every moment.

- Customized DJ Sets Tailored to Your Event
- Stunning White Starlight Dance Floors
- Elegant Venue Mood Lighting
- Dazzling 4ft Mr & Mrs Letters
- Interactive Magic Mirror Photo Booth
- Dancing on the Clouds for Your First Dance