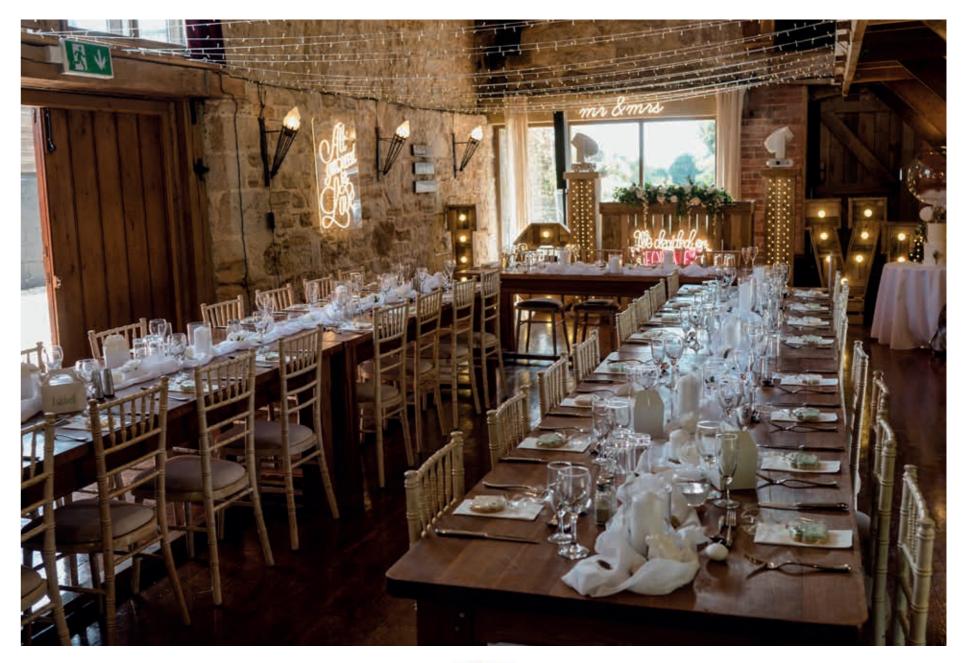

### Inside the Oast

The main hall showing the beautifully oak-beamed ceiling, the minstrels' gallery and the pine floor, is approximately 17' wide and 38' long. The roundels at the far end of the building act as the main entrance into the Oast. They also house a bar on the right-hand side, toilets, and a semi-spiral stairway on the left.

We can accommodate 130 people for a sit down meal and can cater for more guests in the evening, especially with an added marquee. Its intimacy is an important part of its charm.

Once up the spiral stairway, there is a spacious gallery. This can cater for extra tables, buffet layouts or just an area to overlook the proceedings. String quartets or other forms of musical accompaniment, before or during the meal, are popular options to create the atmosphere of your choice.