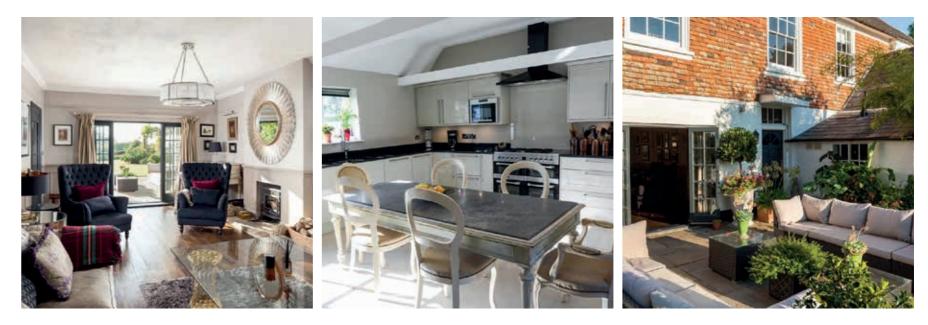

### Inside the Oast

The main hall showing the beautifully oak-beamed ceiling, the minstrels' gallery and the pine floor, is approximately 17' wide and 38' long. The roundels at the far end of the building act as the main entrance into the Oast. They also house a bar on the right-hand side, toilets, and a semi-spiral stairway on the left.

We can accommodate 130 people for a sit down meal and can cater for more guests in the evening, especially with an added marquee. Its intimacy is an important part of its charm.

Once up the spiral stairway, there is a spacious gallery. This can cater for extra tables, buffet layouts or just an area to overlook the proceedings. String quartets or other forms of musical accompaniment, before or during the meal, are popular options to create the atmosphere of your choice.

### Outside the Venue

As part of our rural heritage, Swallows Oast is the ideal venue for your event at any time of the year.

The courtyard - bathed in sunshine during the summer - is a perfect entrance to receive your guests. There is ample off-road parking for all types of vehicles.