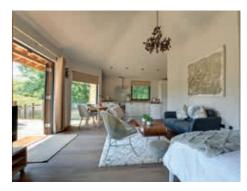

### Inside the Oast

The main hall showing the beautifully oak-beamed ceiling, the minstrels' gallery and the pine floor, is approximately 17' wide and 38' long. The roundels at the far end of the building act as the main entrance into the Oast. They also house a bar on the right-hand side, toilets, and a semi-spiral stairway on the left.

We can accommodate 130 people for a sit down meal and can cater for more guests in the evening, especially with an added marquee. Its intimacy is an important part of its charm.

Once up the spiral stairway, there is a spacious gallery. This can cater for extra tables, buffet layouts or just an area to overlook the proceedings. String quartets or other forms of musical accompaniment, before or during the meal, are popular options to create the atmosphere of your choice.