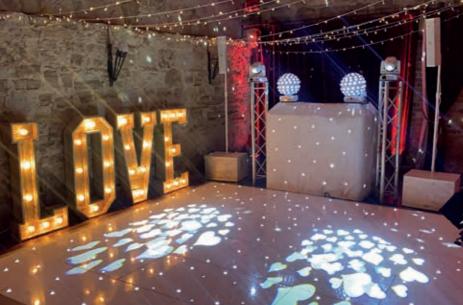

### More Than Music – We Create Atmospheres!

SUSSEX DJ

We specialise in DJs for Weddings, Parties and Corporate Events and cover Sussex, Surrey, Kent and the South East

4ft Light up Mr & Mrs

Venue Uplighting

White Starlight Dance Floor

Magic Mirror Photo Booth

With Sussex DJ Company, you'll enjoy a personalised and premium DJ service that will ensure your guests have an unforgettable time. We are dedicated and passionate about offering an excellent and bespoke service to our clients to ensure they enjoy every moment.

- Customized DJ Sets Tailored to Your Event
- Stunning White Starlight Dance Floors
- Elegant Venue Mood Lighting
- Dazzling 4ft Mr & Mrs Letters
- Interactive Magic Mirror Photo Booth
- Dancing on the Clouds for Your First Dance