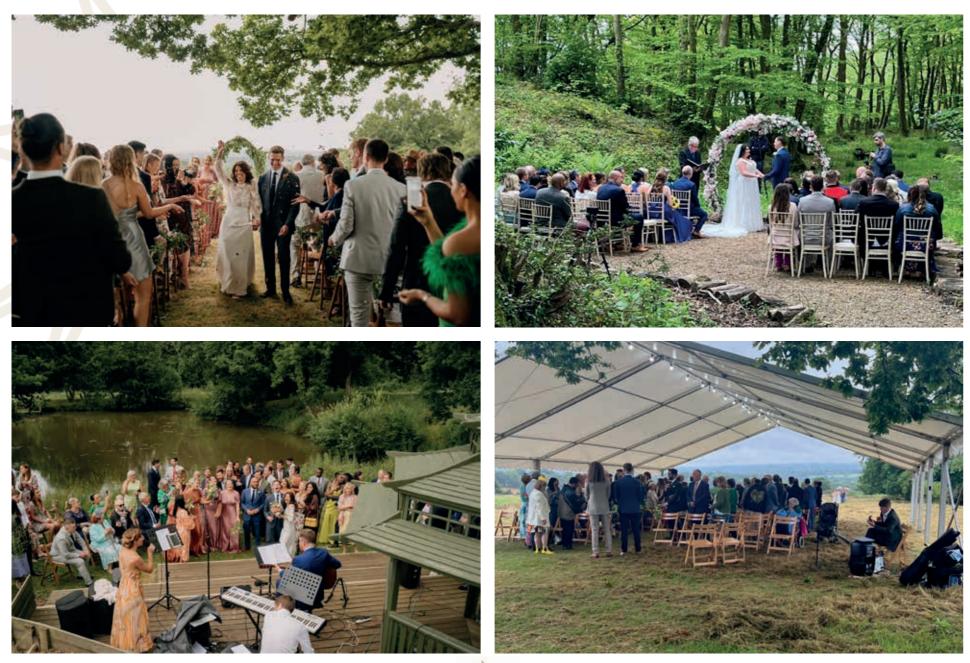

We are proud to offer breathtaking outdoor weddings. We are licensed to host civil ceremonies in several stunning locations throughout our grounds, including the pavilion, the woodland enclave, the oak trees, and by our lake. Whether you exchange your vows beneath the dreamy oak trees, say you're "I do's" surrounded by lush greenery or down by our tranquil lake. We will help make your dream wedding come true.

# Marquee

The marquee is optional extra and adds additional space for daytime or evening guests. This can either hold a full reception or be used as a different area for arrival drinks, cake tables, photo booths etc. In the evening, chairs and tables are moved into the marquee so guests can sit and enjoy a glass of wine away from the evening entertainment.