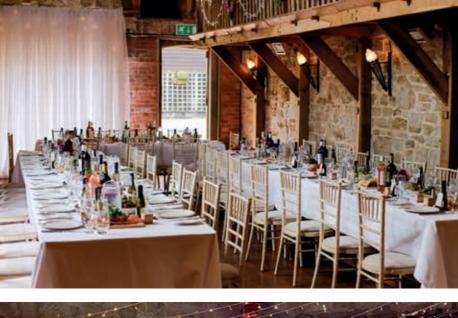

### Inside the Oast

The main hall showing the beautifully oak-beamed ceiling, the minstrels' gallery and the pine floor, is approximately 17' wide and 38' long. The roundels at the far end of the building act as the main entrance into the Oast. They also house a bar on the right-hand side, toilets, and a semi-spiral stairway on the left.

We can accommodate 130 people for a sit down meal and can cater for more guests in the evening, especially with an added marquee. Its intimacy is an important part of its charm.

Once up the spiral stairway, there is a spacious gallery. This can cater for extra tables, buffet layouts or just an area to overlook the proceedings. String quartets or other forms of musical accompaniment, before or during the meal, are popular options to create the atmosphere of your choice.