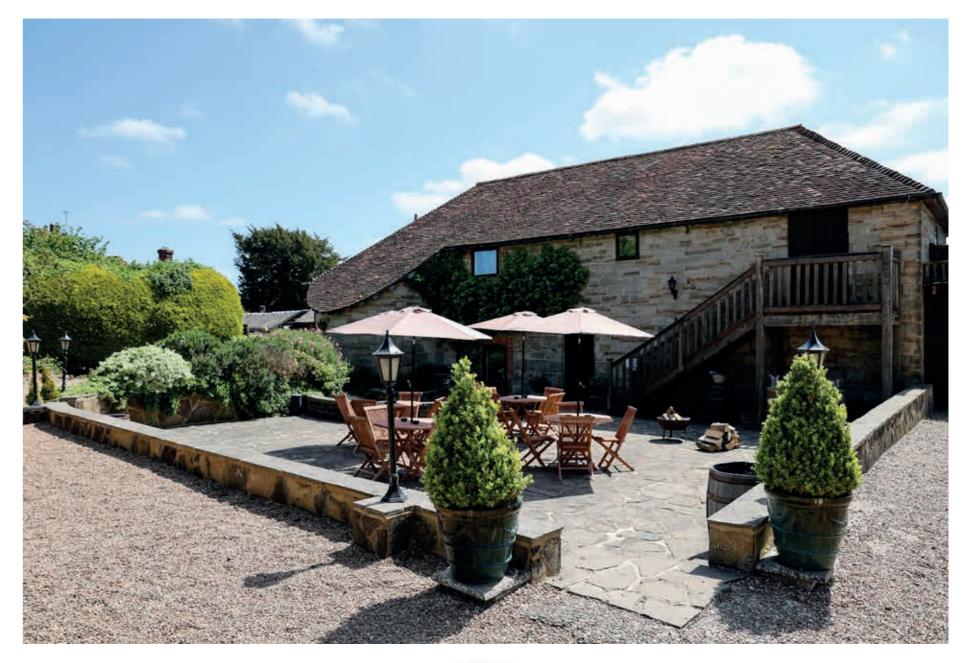

### Outside the Venue

As part of our rural heritage, Swallows Oast is the ideal venue for your event at any time of the year.

The courtyard - bathed in sunshine during the summer - is a perfect entrance to receive your guests. There is ample off-road parking for all types of vehicles.

Swallows Pavilion holds a full licence to perform a civil ceremony for those looking for an outside wedding.