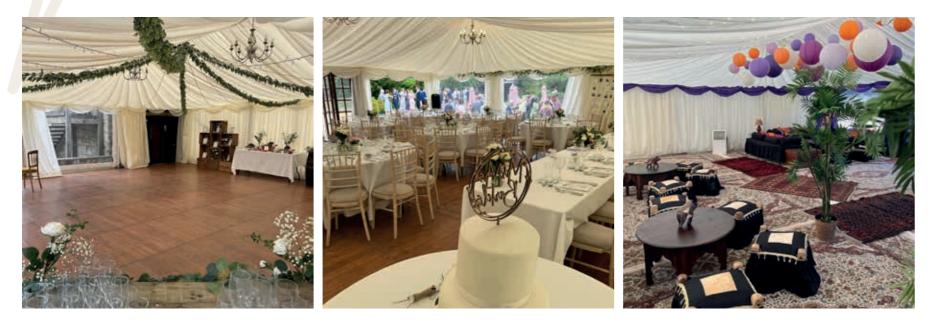

# Marquee

The marquee is optional extra and adds additional space for daytime or evening guests. This can either hold a full reception or be used as a different area for arrival drinks, cake tables, photo booths etc. In the evening, chairs and tables are moved into the marquee so guests can sit and enjoy a glass of wine away from the evening entertainment.

Our marquees come fully equipped with flooring, champagne lining, chandelier lighting and orangery windows. Other accessory options are available on request. We can offer a 9x6, 9x9, 9x12 or 12x15 meter Marquee.