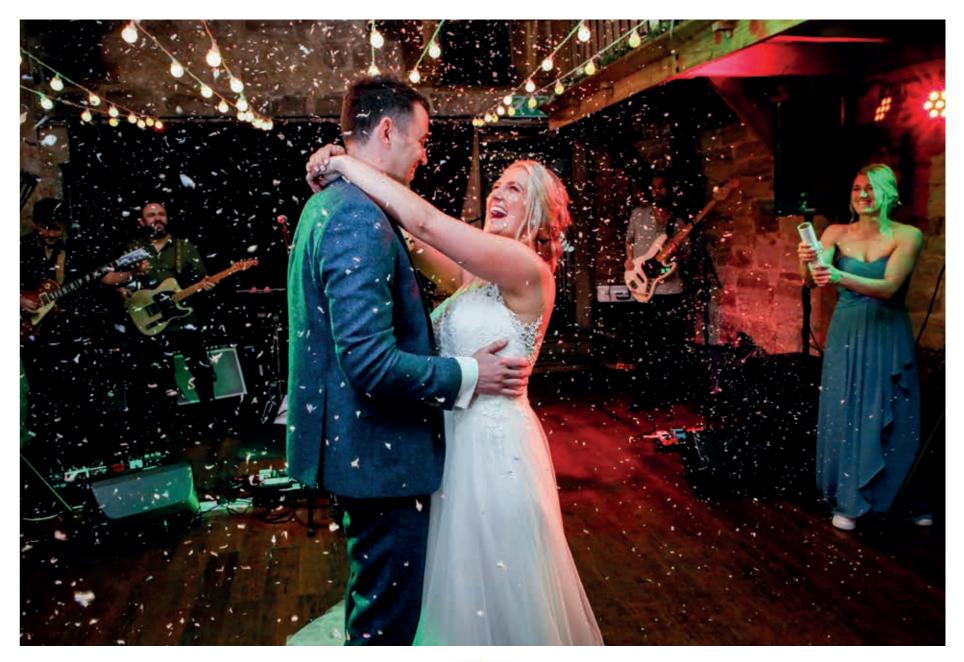

# The perfect venue for your big day

Swallows Oast is an exceptional historic venue for your wedding ceremony, reception or private party. Awardwinning Swallows Oast is a fully licensed wedding and civil partnership venue situated in the East Sussex Countryside of Ticehurst. Originally built in the 1830s, The Oast house has been well known as a wedding venue since 1995 and has held many happy occasions.

# Winter Wedding

All booked up for summer? Why not have your special day during the holiday season? Swallows Oast is the perfect winter wedding venue.

Don't worry about the weather. Everything is done within the cosy settings of the oast, from ceremony to reception and dance.