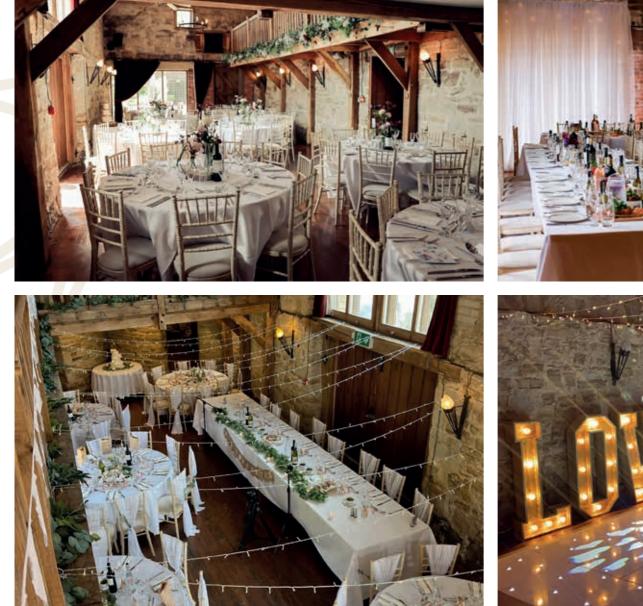

### Inside the Oast

The main hall showing the beautifully oak-beamed ceiling, the minstrels' gallery and the pine floor, is approximately 17' wide and 38' long. The roundels at the far end of the building act as the main entrance into the Oast. They also house a bar on the right-hand side, toilets, and a semi-spiral stairway on the left.

We can accommodate 130 people for a sit down meal and can cater for more guests in the evening, especially with an added marquee. Its intimacy is an important part of its charm.

Once up the spiral stairway, there is a spacious gallery. This can cater for extra tables, buffet layouts or just an area to overlook the proceedings. String quartets or other forms of musical accompaniment, before or during the meal, are popular options to create the atmosphere of your choice.

### More Than Music – We Create Atmospheres!

SUSSEX DJ

We specialise in DJs for Weddings, Parties and Corporate Events and cover Sussex, Surrey, Kent and the South East

4ft Light up Mr & Mrs

Venue Uplighting

White Starlight Dance Floor

Magic Mirror Photo Booth

With Sussex DJ Company, you'll enjoy a personalised and premium DJ service that will ensure your guests have an unforgettable time. We are dedicated and passionate about offering an excellent and bespoke service to our clients to ensure they enjoy every moment.

- Customized DJ Sets Tailored to Your Event
- Stunning White Starlight Dance Floors
- Elegant Venue Mood Lighting
- Dazzling 4ft Mr & Mrs Letters
- Interactive Magic Mirror Photo Booth
- Dancing on the Clouds for Your First Dance