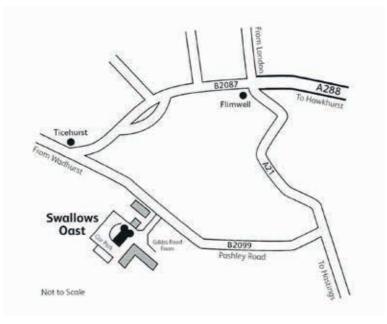

Office - 01580 200638 Mobile - 07710 560253 Email - info@swallowsoast.co.uk Web - www.swallowsoast.co.uk

Swallows Oast, Gibbs Reed Farm, Pashley Road, Ticehurst, East Sussex, TN5 7HE

 $\triangleleft$ 

Office - 01580 200638 Mobile - 07710 560253 Email - info@swallowsoast.co.uk Web - www.swallowsoast.co.uk

Swallows Oast, Gibbs Reed Farm, Pashley Road, Ticehurst, East Sussex, TN5 7HE